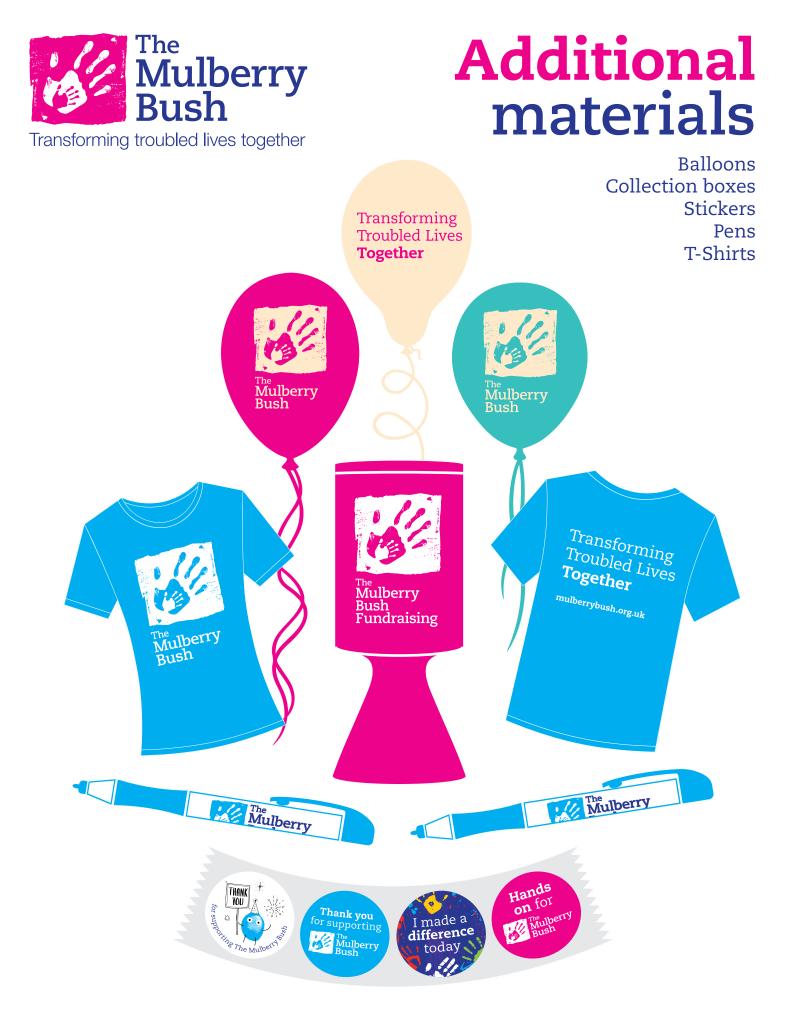

### Get in touch if you require any additional materials

We are happy to talk through anything else you may need. We are here to help you all the way. Email **fundraising@mulberrybush.org.uk**, call **01865 300202** or visit the website **mulberrybush.org.uk**