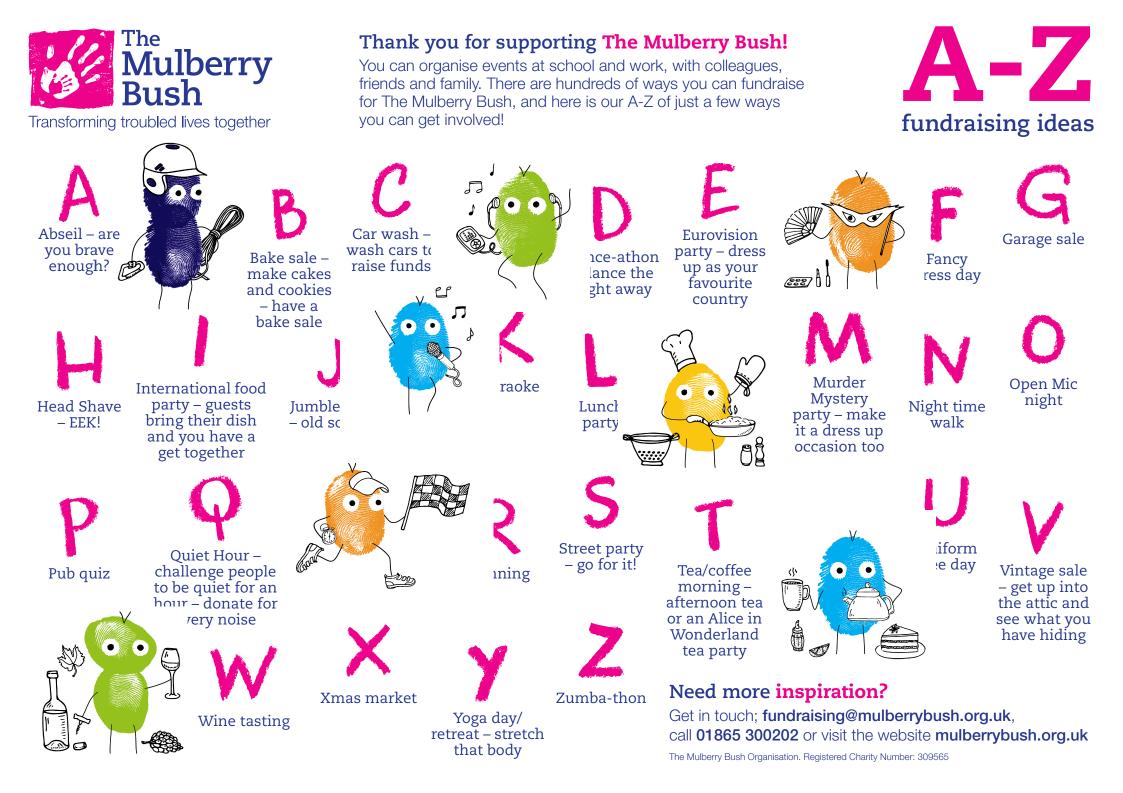

Get in touch; fundraising@mulberrybush.org.uk, call 01865 300202 or visit the website mulberrybush.org.uk The Mulberry Bush Organisation. Registered charity number: 309565

| Full name | Home address | Postcode | Donation | Gift<br>Aid* | Date paid | Hear<br>from The<br>Mulberry<br>Bush** |
|-----------|--------------|----------|----------|--------------|-----------|----------------------------------------|
|           |              |          |          |              |           |                                        |
|           |              |          |          |              |           |                                        |
|           |              |          |          |              |           |                                        |
|           |              |          |          |              |           |                                        |
|           |              |          |          |              |           |                                        |
|           |              |          |          |              |           |                                        |
|           |              |          |          |              |           |                                        |
|           |              |          |          |              |           |                                        |
|           |              |          |          |              |           |                                        |
|           |              |          |          |              |           |                                        |
|           |              |          |          |              |           |                                        |
|           |              |          |          |              |           |                                        |
|           |              |          |          |              |           |                                        |
|           |              |          |          |              |           |                                        |